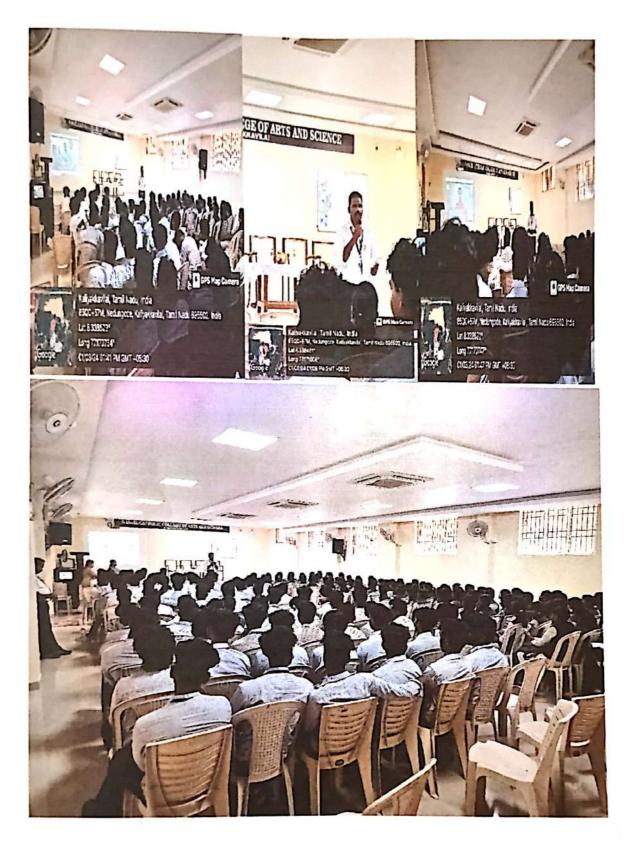

## ஒரு நாள் பன்னாட்டுக் கருத்தரங்கம்

அறிவியல் மற்றும் ക്തல களியக்காவிளை நாஞ்சில் கத்தோலிக்க கல்லூரியில் 21.10.2023 சனிக்கிழமையன்று ஒரு நாள் பன்னாட்டுக் கருத்தரங்கம் பதிப்பகம், கோயம்புத்தூர் நடைபெற்றது. மார்த்தாண்டம் காசுமான் ஆய்வு மற்றும் பேரா. ்கி. நாச்சிமுத்து மொழி பண்பாட்டு மையம் களியக்காவிளை, நாஞ்சில் கத்தோலிக்க கலை மற்றும் அறிவியல் கல்லூரியின் நடத்திய கபிலர் மி. காசுமான் உயராய்வு இணைந்து மையம் தமிழ் படைப்புலகம் என்னும் பொருண்மையிலமைந்த பன்னாட்டுக் கருத்தரங்கம் காலை 9.30 மணியளவில் தமிழ்த்தாய் வாழ்த்துடன் நாஞ்சில் சிற்றரங்கில் வைத்து ஆரம்பமானது.

இக்கருத்தரங்கில் தமிழ் அறிஞர்களும், பேராசிரியர்களும், மாணவர்களுமாக &6 பேர் கலந்து கொண்டனர்.

பின்னர் முனைவர் அஜித குமாரி அவர்கள் நன்றிகூற தேசிய கீதத்துடன் கருத்தரங்கம் இனிதே நிறைவு பெற்றது.

முனைவர் அஜித குமாரி, முனைவர் ர. ராஜேஷ், முனைவர் ஆர். அட்லின் ஜெபா ஆகியோர் கருத்தரங்கத்தை ஒருங்கிணைத்தார்கள்.