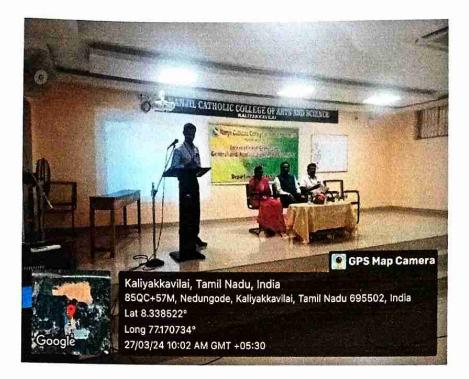

காசுமான் அவர்கள் படைத்தளித்த நூல்களின் அடிப்படையில் இலக்கணம், திருக்குறள், காப்பியம், கவிதை, வரலாறு என்னும் பொருண்மைகளில் அமர்வுகள் நடைபெற்றன.

அமர்வுத் தலைவர்களாக முனைவர் செ. சந்திரா அவர்கள், தா. லிற்றில்மேரி முனைவர் தே. ஷீஜா அவர்கள், முனைவர் ச.பொ. சீனிவாசன் ஆகியோர் செயல்பட்டார்கள்.

அமர்வு நெறியாளர்களாக திருமதி. ச.சுலோசனா, முனைவர் பெ. செ. ராஜேஷ், முனைவர் சா. மேகலின் சந்திரர், முனைவர் ஆர். அட்லின் ஜெபா முனைவர் லிற்றில் தா. மேரி ஆகியோர் செயல்பட்டார்கள்.

இறுதியாக நடைபெற்ற நிறைவு விழாவில் முனைவர் ந. சீமா மோள் திரு. பேசினார்கள். **A**. இருளப்பன் அவர்கள் வரவேற்றுப் தலைமையுயைாற்றினார். முனைவர். காஞ்சனா பாலசுப்பிரமணியம், முனைவர் மா. ராஜேந்திரன், முனைவர். இயே. பெர்க்மான்ஸ், முனைவர். க. மாணிக்கராஜ் சிறப்புரையாற்றினார்கள். திரு. மதிவாணன் ஆகியோர் லா. அவர்கள் ஏற்புரையாற்றினார்கள்.