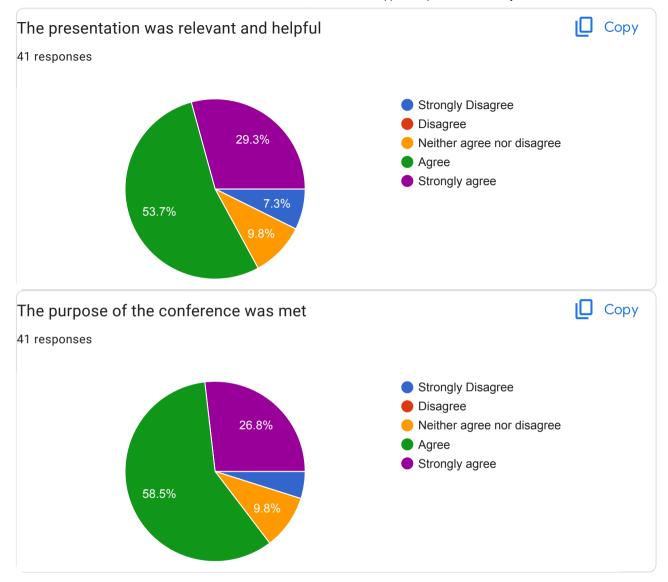

nor disagree
- Agree
- Strongly agree

| My Expectations of the conference were met * |
|----------------------------------------------|
| O Strongly Disagree                          |
| Disagree                                     |
| Neither agree nor disagree                   |
| O Agree                                      |
| Strongly agree                               |
|                                              |
|                                              |
| Suggestions if any *                         |
| Good                                         |
|                                              |

This content is neither created nor endorsed by Google.

Google Forms



https://docs.google.com/forms/d/1Jo5vsCwuXTtkZRvQsx5MIv65Swdz\_4f99fsMG1ZEx7Y/viewanalytics













| Suggestions if any                                                                                              |
|-----------------------------------------------------------------------------------------------------------------|
| 41 responses                                                                                                    |
| Νο                                                                                                              |
| No suggestions                                                                                                  |
| Nil                                                                                                             |
| Well organised in online and offline mode of presentations