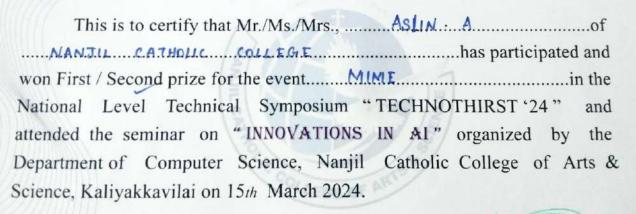

nlet **IN CHARGE** 



HEAD OF THE DEPARTMENT Head Department of Computer Science Nanjil Catholic College of Arts & Science Kaliyakkavilai - 629 153, Tamil Nadu.

| C NI. | No.of        | Feedback From the Students |      |           |           |  |
|-------|--------------|----------------------------|------|-----------|-----------|--|
| S.No  | Participants | Satisfactory               | Good | Very Good | Excellent |  |
| 1     | 185          | 25                         | 41   | 89        | 30        |  |



Head Department of Computer Science Nanjil Catholic College of Arts & Science Kaliyakkavilai - 629 153, Tamil Nadu



÷,

PRINCIPAL Nanjil Catholic College of Arts & Science Kaliyakkavilai - 629 153.



### **Department of Computer Science**

### **TECHNOTHIRST '24**

CERTIFICATE



Mr. K. C. Abhilash Sam Paulstin Head of the Department

Dr. M. Amalanathan Principal the Country of the

Rev. Fr. Dr. M. Eckermens Mich Secretary

Date: 19/03/2024

From S. Mary Pelsit, Head, Department of Social Work, Nanjil Catholic College of Arts and Science, Kaliyakkavilai.

To The Principal, Nanjil Catholic College of Arts and Science, Kaliyakkavilai.

Sub: Requesting to conduct the Capacity Building Programme - reg

With due respect, the Social Work department of Nanjil Catholic College of Arts and Science planned to conduct the Capacity Building Programme on 19/03/2024 at 10:00 a.m. We hope that you would be kind enough to permit us to conduct the programme at St. Thomas Church Auditorium, Mathampala. We shall be highly obliged if you kindly allow us to make this programme.

Than