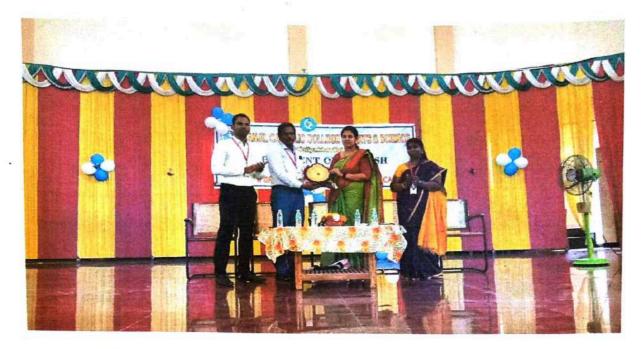

## ஒரு நாள் பன்னாட்டுக் கருத்தரங்கம்

அறிவியல் மற்றும் ക്തல களியக்காவிளை நாஞ்சில் கத்தோலிக்க கல்லூரியில் 21.10.2023 சனிக்கிழமையன்று ஒரு நாள் பன்னாட்டுக் கருத்தரங்கம் பதிப்பகம், கோயம்புத்தூர் நடைபெற்றது. மார்த்தாண்டம் காசுமான் ஆய்வு மற்றும் பேரா. ்கி. நாச்சிமுத்து மொழி பண்பாட்டு மையம் களியக்காவிளை, நாஞ்சில் கத்தோலிக்க கலை மற்றும் அறிவியல் கல்லூரியின் நடத்திய கபிலர் மி. காசுமான் உயராய்வு இணைந்து மையம் தமிழ் படைப்புலகம் என்னும் பொருண்மையிலமைந்த பன்னாட்டுக் கருத்தரங்கம் காலை 9.30 மணியளவில் தமிழ்த்தாய் வாழ்த்துடன் நாஞ்சில் சிற்றரங்கில் வைத்து ஆரம்பமானது.

கடலாடி பணிநிறைவு தலைமையாசரியர் திருமதி. செ. எவுஜின் மேரி வில்லியம் அவர்கள் குத்துவிளக்கேற்ற நாஞ்சில் கல்லூரி தமிழ்த்துறைத் தலைவர் முனைவர் ம. பெரில் திரேஸ் அவர்கள் வரவேற்புரை நல்கினார்கள்.

நாஞ்சில் கல்லூரி முதல்வர் முனைவர் M. அமலநாதன் அவர்கள் தலைமையுரையாற்றினார்கள். புதுச்சேரி பிரெஞ்ச் கீழ்த்திசை ஆய்வு நிறுவன முதுநிலை ஆய்வறிஞர் முனைவர் கி. நாச்சிமுத்து அவர்கள்