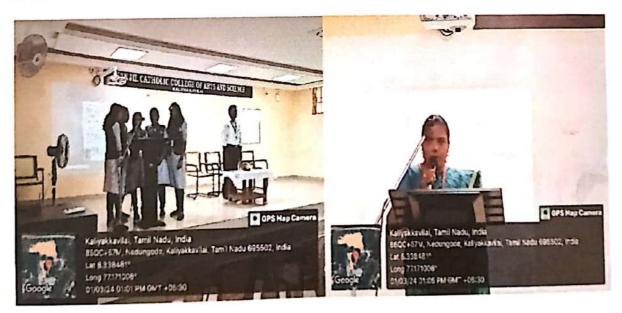

## ஒரு நாள் பன்னாட்டுக் கருத்தரங்கம்

அறிவியல் மற்றும் ക്തல களியக்காவிளை நாஞ்சில் கத்தோலிக்க கல்லூரியில் 21.10.2023 சனிக்கிழமையன்று ஒரு நாள் பன்னாட்டுக் கருத்தரங்கம் பதிப்பகம், கோயம்புத்தூர் நடைபெற்றது. மார்த்தாண்டம் காசுமான் ஆய்வு மற்றும் பேரா. ்கி. நாச்சிமுத்து மொழி பண்பாட்டு மையம் களியக்காவிளை, நாஞ்சில் கத்தோலிக்க கலை மற்றும் அறிவியல் கல்லூரியின் நடத்திய கபிலர் மி. காசுமான் உயராய்வு இணைந்து மையம் தமிழ் படைப்புலகம் என்னும் பொருண்மையிலமைந்த பன்னாட்டுக் கருத்தரங்கம் காலை 9.30 மணியளவில் தமிழ்த்தாய் வாழ்த்துடன் நாஞ்சில் சிற்றரங்கில் வைத்து ஆரம்பமானது.

கடலாடி பணிநிறைவு தலைமையாசரியர் திருமதி. செ. எவுஜின் மேரி வில்லியம் அவர்கள் குத்துவிளக்கேற்ற நாஞ்சில் கல்லூரி தமிழ்த்துறைத் தலைவர் முனைவர் ம. பெரில் திரேஸ் அவர்கள் வரவேற்புரை நல்கினார்கள்.

நாஞ்சில் கல்லூரி முதல்வர் முனைவர் M. அமலநாதன் அவர்கள் தலைமையுரையாற்றினார்கள். புதுச்சேரி பிரெஞ்ச் கீழ்த்திசை ஆய்வு நிறுவன முதுநிலை ஆய்வறிஞர் முனைவர் கி. நாச்சிமுத்து அவர்கள்