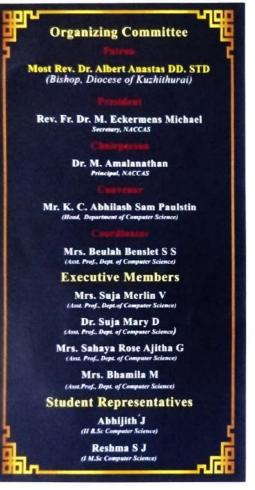

#### Through

The principal, Nanjil Catholic College of Arts and Science, Kaliyakkavilai.

#### Respected Rev. Father.

Sub: Requesting permission for conducting National Symposium-reg.

#### Warm greetings.

I am so grateful to you for being a constant motivator and mentor in our departmentoriented activities. I request you to grant permission to conduct our department National Symposium this year on 15-03-2024 (Friday) at Seminar Hall-1. I request you to provide us with the required financial support for conducting the same. Once again. I thank you for guiding us continuously for the upliftment of our departmental activities and expecting your support in all our future endeavours.

Thank you.

Kaliyakkavilai, 05-03-2024.

+ 117 205A

Yours sincerely,

Mr. K. C. Abhilash Sam Paulstin.





all com

Time : 8:30 am

## 

Angent Hoe College of Arts and Science, Kallyakkavilai has been established on 26-07-2012, approved by the Government of Tamilnadu and affiliated to Manonmaniam Sundaranar University, Tirunelveli. The college provides innovative educational quality, well disciplined and highly equipped infrastructure for the holistic development of the youth. The college offers opportunities to the students enabling them to Learn, Lead and Transform the world.

#### About The Departm

The Department of Computer Science was started during the academic year 2012 - 2013. The department has excellent laboratory facilities with well qualified and experienced staff. The department equip the students to meet the challenges of the highly innovative software market.

Apart from giv