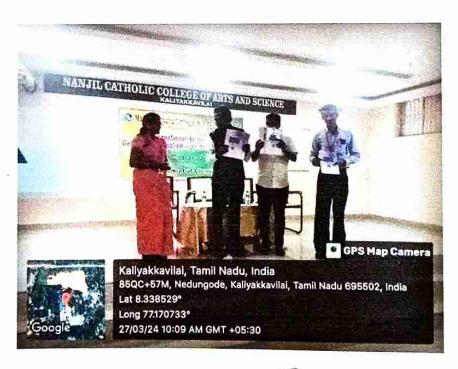

## ஒரு நாள் பன்னாட்டுக் கருத்தரங்கம்

அறிவியல் மற்றும் ക്തல களியக்காவிளை நாஞ்சில் கத்தோலிக்க கல்லூரியில் 21.10.2023 சனிக்கிழமையன்று ஒரு நாள் பன்னாட்டுக் கருத்தரங்கம் பதிப்பகம், கோயம்புத்தூர் நடைபெற்றது. மார்த்தாண்டம் காசுமான் ஆய்வு மற்றும் பேரா. ்கி. நாச்சிமுத்து மொழி பண்பாட்டு மையம் களியக்காவிளை, நாஞ்சில் கத்தோலிக்க கலை மற்றும் அறிவியல் கல்லூரியின் நடத்திய கபிலர் மி. காசுமான் உயராய்வு இணைந்து மையம் தமிழ் படைப்புலகம் என்னும் பொருண்மையிலமைந்த பன்னாட்டுக் கருத்தரங்கம் காலை 9.30 மணியளவில் தமிழ்த்தாய் வாழ்த்துடன் நாஞ்சில் சிற்றரங்கில் வைத்து ஆரம்பமானது.

கடலாடி பணிநிறைவு தலைமையாசரியர் திருமதி. செ. எவுஜின் மேரி வில்லியம் அவர்கள் குத்துவிளக்கேற்ற நாஞ்சில் கல்லூரி தமிழ்த்துறைத் தலைவர் முனைவர் ம. பெரில் திரேஸ் அவர்கள் வரவேற்புரை நல்கினார்கள்.

நாஞ்சில் கல்லூரி முதல்வர் முனைவர் M. அமலநாதன் அவர்கள் தலைமையுரையாற்றினார்கள். புதுச்சேரி பிரெஞ்ச் கீழ்த்திசை ஆய்வு நிறுவன முதுநிலை ஆய்வறிஞர் முனைவர் கி. நாச்சிமுத்து அவர்கள்