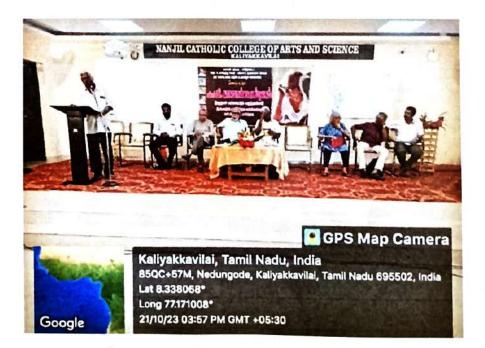

## ஒரு நாள் பன்னாட்டுக் கருத்தரங்கம்

அறிவியல் மற்றும் ക്തல களியக்காவிளை நாஞ்சில் கத்தோலிக்க கல்லூரியில் 21.10.2023 சனிக்கிழமையன்று ஒரு நாள் பன்னாட்டுக் கருத்தரங்கம் பதிப்பகம், கோயம்புத்தூர் நடைபெற்றது. மார்த்தாண்டம் காசுமான் ஆய்வு மற்றும் பேரா. ்கி. நாச்சிமுத்து மொழி பண்பாட்டு மையம் களியக்காவிளை, நாஞ்சில் கத்தோலிக்க கலை மற்றும் அறிவியல் கல்லூரியின் நடத்திய கபிலர் மி. காசுமான் உயராய்வு இணைந்து மையம் தமிழ் படைப்புலகம் என்னும் பொருண்மையிலமைந்த பன்னாட்டுக் கருத்தரங்கம் காலை 9.30 மணியளவில் தமிழ்த்தாய் வாழ்த்துடன் நாஞ்சில் சிற்றரங்கில் வைத்து ஆரம்பமானது.