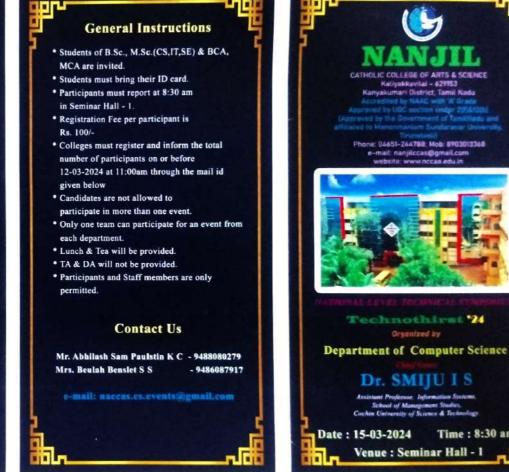

#### Through

The principal, Nanjil Catholic College of Arts and Science, Kaliyakkavilai.

#### Respected Rev. Father.

Sub: Requesting permission for conducting National Symposium-reg.

#### Warm greetings.

I am so grateful to you for being a constant motivator and mentor in our departmentoriented activities. I request you to grant permission to conduct our department National Symposium this year on 15-03-2024 (Friday) at Seminar Hall-1. I request you to provide us with the required financial support for conducting the same. Once again. I thank you for guiding us continuously for the upliftment of our departmental activities and expecting your support in all our future endeavours.

Thank you.

Kaliyakkavilai, 05-03-2024.

+ 117 205A

Yours sincerely,

Mr. K. C. Abhilash Sam Paulstin.





all com

Time : 8:30 am

## 

Angent Hoe College of Arts and Science, Kallyakkavilai has been established on 26-07-2012, approved by the Government of Tamilnadu and affiliated to Manonmaniam Sundaranar University, Tirunelveli. The college provides innovative educational quality, well disciplined and highly equipped infrastructure for the holistic development of the youth. The college offers opportunities to the students enabling them to Learn, Lead and Transform the world.

#### About The Departm

The Department of Computer Science was started during the academic year 2012 - 2013. The department has excellent laboratory facilities with well qualified and experienced staff. The department equip the students to meet the challenges of the highly innovative software market.

Apart from givin