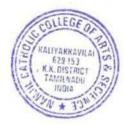

## ஒரு நாள் பன்னாட்டுக் கருத்தரங்கம்

அறிவியல் மற்றும் ക്തல களியக்காவிளை நாஞ்சில் கத்தோலிக்க கல்லூரியில் 21.10.2023 சனிக்கிழமையன்று ஒரு நாள் பன்னாட்டுக் கருத்தரங்கம் பதிப்பகம், கோயம்புத்தூர் நடைபெற்றது. மார்த்தாண்டம் காசுமான் ஆய்வு மற்றும் பேரா. ்கி. நாச்சிமுத்து மொழி பண்பாட்டு மையம் களியக்காவிளை, நாஞ்சில் கத்தோலிக்க கலை மற்றும் அறிவியல் கல்லூரியின் நடத்திய கபிலர் மி. காசுமான் உயராய்வு இணைந்து மையம் தமிழ் படைப்புலகம் என்னும் பொருண்மையிலமைந்த பன்னாட்டுக் கருத்தரங்கம் காலை 9.30 மணியளவில் தமிழ்த்தாய் வாழ்த்துடன் நாஞ்சில் சிற்றரங்கில் வைத்து ஆரம்பமானது.

கடலாடி பணிநிறைவு தலைமையாசரியர் திருமதி. செ. எவுஜின் மேரி வில்லியம் அவர்கள் குத்துவிளக்கேற்ற நாஞ்சில் கல்லூரி தமிழ்த்துறைத் தலைவர் முனைவர் ம. பெரில் திரேஸ் அவர்கள் வரவேற்புரை நல்கினார்கள்.

நாஞ்சில் கல்லூரி முதல்வர் முனைவர் M. அமலநாதன் அவர்கள் தலைமையுரையாற்றினார்கள். புதுச்சேரி பிரெஞ்ச் கீழ்த்திசை ஆய்வு நிறுவன முதுநிலை ஆய்வறிஞர் முனைவர் கி. நாச்சிமுத்து அவர்கள்