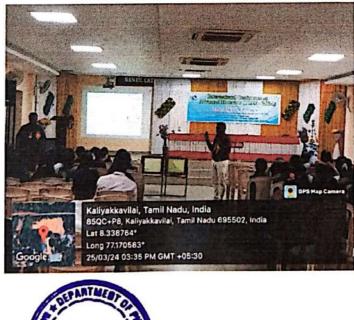

## ஒரு நாள் பன்னாட்டுக் கருத்தரங்கம்

அறிவியல் மற்றும் ക്തல களியக்காவிளை நாஞ்சில் கத்தோலிக்க கல்லூரியில் 21.10.2023 சனிக்கிழமையன்று ஒரு நாள் பன்னாட்டுக் கருத்தரங்கம் பதிப்பகம், கோயம்புத்தூர் நடைபெற்றது. மார்த்தாண்டம் காசுமான் ஆய்வு மற்றும் பேரா. ்கி. நாச்சிமுத்து மொழி பண்பாட்டு மையம் களியக்காவிளை, நாஞ்சில் கத்தோலிக்க கலை மற்றும் அறிவியல் கல்லூரியின் நடத்திய கபிலர் மி. காசுமான் உயராய்வு இணைந்து மையம் தமிழ் படைப்புலகம் என்னும் பொருண்மையிலமைந்த பன்னாட்டுக் கருத்தரங்கம் காலை 9.30 மணியளவில் தமிழ்த்தாய் வாழ்த்துடன் நாஞ்சில் சிற்றரங்கில் வைத்து ஆரம்பமானது.

கடலாடி பணிநிறைவு தலைமையாசரியர் திருமதி. செ. எவுஜின் மேரி வில்லியம் அவர்கள் குத்துவிளக்கேற்ற நாஞ்சில் கல்லூரி தமிழ்த்துறைத் தலைவர் முனைவர் ம. பெரில் திரேஸ் அவர்கள் வரவேற்புரை நல்கினார்கள்.

நாஞ்சில் கல்லூரி முதல்வர் முனைவர் M. அமலநாதன் அவர்கள் தலைமையுரையாற்றினார்கள். புதுச்சேரி பிரெஞ்ச் கீழ்த்திசை ஆய்வு நிறுவன முதுநிலை ஆய்வறிஞர் முனைவர் கி. நாச்சிமுத்து அவர்கள்