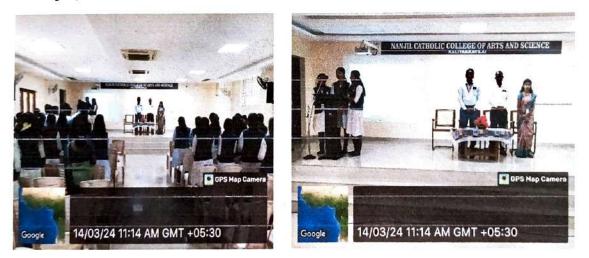

## ஒரு நாள் பன்னாட்டுக் கருத்தரங்கம்

அறிவியல் மற்றும் ക്തல களியக்காவிளை நாஞ்சில் கத்தோலிக்க கல்லூரியில் 21.10.2023 சனிக்கிழமையன்று ஒரு நாள் பன்னாட்டுக் கருத்தரங்கம் பதிப்பகம், கோயம்புத்தூர் நடைபெற்றது. மார்த்தாண்டம் காசுமான் ஆய்வு மற்றும் பேரா. ்கி. நாச்சிமுத்து மொழி பண்பாட்டு மையம் களியக்காவிளை, நாஞ்சில் கத்தோலிக்க கலை மற்றும் அறிவியல் கல்லூரியின் நடத்திய கபிலர் மி. காசுமான் உயராய்வு இணைந்து மையம் தமிழ் படைப்புலகம் என்னும் பொருண்மையிலமைந்த பன்னாட்டுக் கருத்தரங்கம் காலை 9.30 மணியளவில் தமிழ்த்தாய் வாழ்த்துடன் நாஞ்சில் சிற்றரங்கில் வைத்து ஆரம்பமானது.

கடலாடி பணிநிறைவு தலைமையாசரியர் திருமதி. செ. எவுஜின் மேரி வில்லியம் அவர்கள் குத்துவிளக்கேற்ற நாஞ்சில் கல்லூரி தமிழ்த்துறைத் தலைவர் முனைவர் ம. பெரில் திரேஸ் அவர்கள் வரவேற்புரை நல்கினார்கள்.

நாஞ்சில் கல்லூரி முதல்வர் முனைவர் M. அமலநாதன் அவர்கள் தலைமையுரையாற்றினார்கள். புதுச்சேரி பிரெஞ்ச் கீழ்த்திசை ஆய்வு நிறுவன முதுநிலை ஆய்வறிஞர் முனைவர் கி. நாச்சிமுத்து அவர்கள்