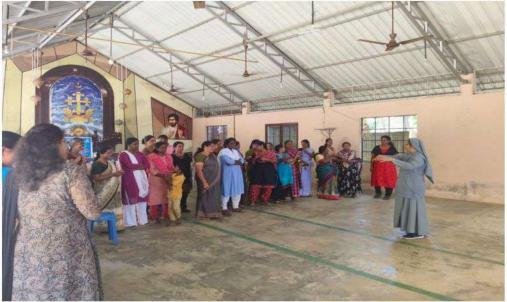

## ஒரு நாள் பன்னாட்டுக் கருத்தரங்கம்

அறிவியல் மற்றும் ക്തல களியக்காவிளை நாஞ்சில் கத்தோலிக்க கல்லூரியில் 21.10.2023 சனிக்கிழமையன்று ஒரு நாள் பன்னாட்டுக் கருத்தரங்கம் பதிப்பகம், கோயம்புத்தூர் நடைபெற்றது. மார்த்தாண்டம் காசுமான் ஆய்வு மற்றும் பேரா. ்கி. நாச்சிமுத்து மொழி பண்பாட்டு மையம் களியக்காவிளை, நாஞ்சில் கத்தோலிக்க கலை மற்றும் அறிவியல் கல்லூரியின் நடத்திய கபிலர் மி. காசுமான் உயராய்வு இணைந்து மையம் தமிழ் படைப்புலகம் என்னும் பொருண்மையிலமைந்த பன்னாட்டுக் கருத்தரங்கம் காலை 9.30 மணியளவில் தமிழ்த்தாய் வாழ்த்துடன் நாஞ்சில் சிற்றரங்கில் வைத்து ஆரம்பமானது.

இக்கருத்தரங்கில் தமிழ் அறிஞர்களும், பேராசிரியர்களும், மாணவர்களுமாக &6 பேர் கலந்து கொண்டனர்.

பின்னர் முனைவர் அஜித குமாரி அவர்கள் நன்றிகூற தேசிய கீதத்துடன் கருத்தரங்கம் இனிதே நிறைவு பெற்றது.

முனைவர் அஜித குமாரி, முனைவர் ர. ராஜேஷ், முனைவர் ஆர். அட்லின் ஜெபா ஆகியோர் கருத்தரங்கத்தை ஒருங்கிணைத்தார்கள்.