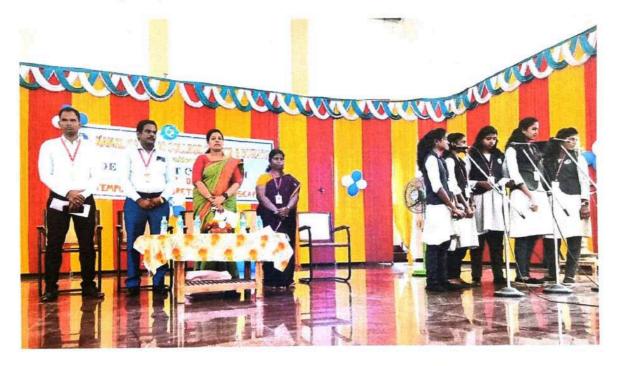

## ஒரு நாள் பன்னாட்டுக் கருத்தரங்கம்

அறிவியல் மற்றும் ക്തல களியக்காவிளை நாஞ்சில் கத்தோலிக்க கல்லூரியில் 21.10.2023 சனிக்கிழமையன்று ஒரு நாள் பன்னாட்டுக் கருத்தரங்கம் பதிப்பகம், கோயம்புத்தூர் நடைபெற்றது. மார்த்தாண்டம் காசுமான் ஆய்வு மற்றும் பேரா. ்கி. நாச்சிமுத்து மொழி பண்பாட்டு மையம் களியக்காவிளை, நாஞ்சில் கத்தோலிக்க கலை மற்றும் அறிவியல் கல்லூரியின் நடத்திய கபிலர் மி. காசுமான் உயராய்வு இணைந்து மையம் தமிழ் படைப்புலகம் என்னும் பொருண்மையிலமைந்த பன்னாட்டுக் கருத்தரங்கம் காலை 9.30 மணியளவில் தமிழ்த்தாய் வாழ்த்துடன் நாஞ்சில் சிற்றரங்கில் வைத்து ஆரம்பமானது.

கடலாடி பணிநிறைவு தலைமையாசரியர் திருமதி. செ. எவுஜின் மேரி வில்லியம் அவர்கள் குத்துவிளக்கேற்ற நாஞ்சில் கல்லூரி தமிழ்த்துறைத் தலைவர் முனைவர் ம. பெரில் திரேஸ் அவர்கள் வரவேற்புரை நல்கினார்கள்.

நாஞ்சில் கல்லூரி முதல்வர் முனைவர் M. அமலநாதன் அவர்கள் தலைமையுரையாற்றினார்கள். புதுச்சேரி பிரெஞ்ச் கீழ்த்திசை ஆய்வு நிறுவன முதுநிலை ஆய்வறிஞர் முனைவர் கி. நாச்சிமுத்து அவர்கள்