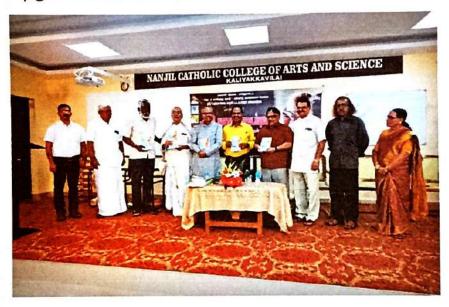

- 1. கபிலா் மி. காசுமான் கட்டுரைகள்
- 2. கபிலா் மி. காசுமான் படைப்புலகம்

ஆகிய இரு நூல்களையும் வெளியிட சாகித்திய அகாதமி விருதாளர் எழுத்தாளர் ஜோ. டி. குரூஸ் 'முனைவர். நா. ராமச்சந்திரன் வரலாற்றாய்வாளர் தக்கலை மா. பென்னி முனைவர் கமல. செல்வராஜ், முனைவர் த.க. ஜாஸ்மின் சுதா, முனைவர் ந.அ. அருணகிரி, முனைவர் ச.குமார், முனைவர் சி. ஜீவலதா ஆகியோர் பெற்றுக் கொண்டனர்.

தொடா்ந்து சாகித்திய அகாதமி எழுத்தாளா் பொன்னீலன் அவா்கள் கபிலா் காசுமான் அவா்களுடன் பழகிய நாட்களை எடுத்துரைத்து வாழ்த்தினாா்.

முனைவர் ஜேம்ஸ் ஆர். டேனியல் அவர்கள் கபிலர் மி. காசுமான் அவர்களின் ஒவ்வொரு படைப்புக்களையும் குறிப்பிட்டு அதன் சிறப்புத்தன்மைகளை பட்டியலிட்டார்கள்.