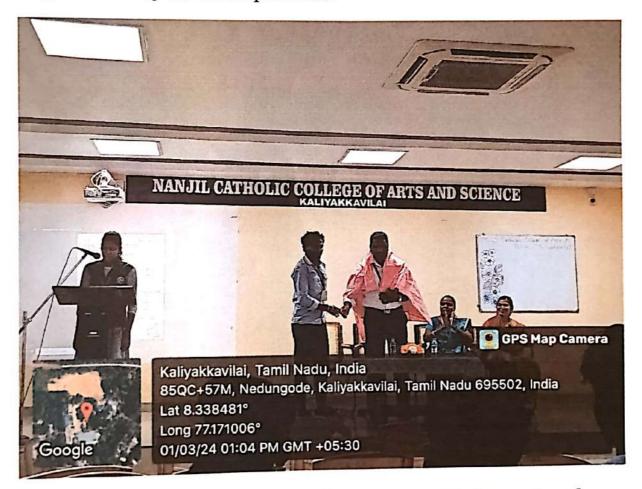

## ஒரு நாள் பன்னாட்டுக் கருத்தரங்கம்

அறிவியல் மற்றும் ക്തல களியக்காவிளை நாஞ்சில் கத்தோலிக்க கல்லூரியில் 21.10.2023 சனிக்கிழமையன்று ஒரு நாள் பன்னாட்டுக் கருத்தரங்கம் பதிப்பகம், கோயம்புத்தூர் நடைபெற்றது. மார்த்தாண்டம் காசுமான் ஆய்வு மற்றும் பேரா. ்கி. நாச்சிமுத்து மொழி பண்பாட்டு மையம் களியக்காவிளை, நாஞ்சில் கத்தோலிக்க கலை மற்றும் அறிவியல் கல்லூரியின் நடத்திய கபிலர் மி. காசுமான் உயராய்வு இணைந்து மையம் தமிழ் படைப்புலகம் என்னும் பொருண்மையிலமைந்த பன்னாட்டுக் கருத்தரங்கம் காலை 9.30 மணியளவில் தமிழ்த்தாய் வாழ்த்துடன் நாஞ்சில் சிற்றரங்கில் வைத்து ஆரம்பமானது.

கடலாடி பணிநிறைவு தலைமையாசரியர் திருமதி. செ. எவுஜின் மேரி வில்லியம் அவர்கள் குத்துவிளக்கேற்ற நாஞ்சில் கல்லூரி தமிழ்த்துறைத் தலைவர் முனைவர் ம. பெரில் திரேஸ் அவர்கள் வரவேற்புரை நல்கினார்கள்.

நாஞ்சில் கல்லூரி முதல்வர் முனைவர் M. அமலநாதன் அவர்கள் தலைமையுரையாற்றினார்கள். புதுச்சேரி பிரெஞ்ச் கீழ்த்திசை ஆய்வு நிறுவன முதுநிலை ஆய்வறிஞர் முனைவர் கி. நாச்சிமுத்து அவர்கள்

- 1. கபிலா் மி. காசுமான் கட்டுரைகள்
- 2. கபிலா் மி. காசுமான் படைப்புலகம்

ஆகிய இரு நூல்களையும் வெளியிட சாகித்திய அகாதமி விருதாளர் எழுத்தாளர் ஜோ. டி. குரூஸ் 'முனைவர். நா. ராமச்சந்திரன் வரலாற்றாய்வாளர் தக்கலை மா. பென்னி முனைவர் கமல. செல்வராஜ், முனைவர் த.க. ஜாஸ்மின் சுதா, முனைவர் ந.அ. அருணகிரி, முனைவர் ச.குமார், முனைவர் சி. ஜீவலதா ஆகியோர் பெற்றுக் கொண்டனர்.