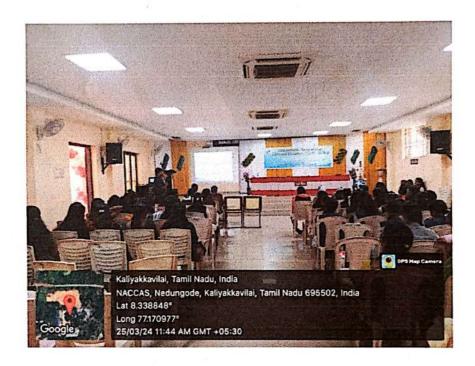

## ஒரு நாள் பன்னாட்டுக் கருத்தரங்கம்

அறிவியல் மற்றும் ക്തல களியக்காவிளை நாஞ்சில் கத்தோலிக்க கல்லூரியில் 21.10.2023 சனிக்கிழமையன்று ஒரு நாள் பன்னாட்டுக் கருத்தரங்கம் பதிப்பகம், கோயம்புத்தூர் நடைபெற்றது. மார்த்தாண்டம் காசுமான் ஆய்வு மற்றும் பேரா. ்கி. நாச்சிமுத்து மொழி பண்பாட்டு மையம் களியக்காவிளை, நாஞ்சில் கத்தோலிக்க கலை மற்றும் அறிவியல் கல்லூரியின் நடத்திய கபிலர் மி. காசுமான் உயராய்வு இணைந்து மையம் தமிழ் படைப்புலகம் என்னும் பொருண்மையிலமைந்த பன்னாட்டுக் கருத்தரங்கம் காலை 9.30 மணியளவில் தமிழ்த்தாய் வாழ்த்துடன் நாஞ்சில் சிற்றரங்கில் வைத்து ஆரம்பமானது.

இவ்வாறு நடைபெற்ற முதல் அமர்வு ஸ்காட் கிறிஸ்தவ கல்லூரியின் முனைவர் பா. சுரேஷ் டேனியல் அவர்கள் நன்றிகூற இனிதே நிறைவு பெற்றது.

உணவு இடைவேளைக்குப்பின் கருத்தரங்க இரண்டாவது அமர்வுகள் 2.30 மணிக்கு ஆரம்பமானது.