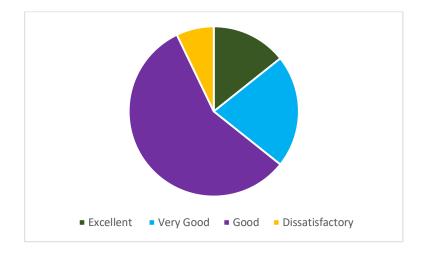

content / subjects     |           |           |      |                 |
| 4. Speakers                       |           |           |      |                 |
| 5. Food and beverages             |           | Y         |      |                 |
| 6. Time allocated for discussions |           | Y         |      |                 |
| 7. Overall seminar experience     |           | Y         |      |                 |

### Seminar Feedback Analysis

| SL. No. | No. of       |                 | Feedback fro | om Students |           |
|---------|--------------|-----------------|--------------|-------------|-----------|
|         | Participants | Dissatisfactory | Good         | Very Good   | Excellent |
| 1.      | 70           | 5               | 40           | 15          | 10        |







Hoad Department of Mathemary Nanjil Calholic College of Arts 3 - 1 of a Kalivakkavital - 323 153 Teau, 4600

## NANJIL CATHOLIC COLLEGE OF ARTS AND SCIENCE KALIYAKKAVILAI



## **CERTIFICATE OF PARTICIPATION**

This is to certify that Afin R S, III B.Sc Mathematics , NACCAS has actively Participated in One day Seminar on "Shortcut in Math" organised by Department of Mathematics , Nanjil Catholic College of Arts and Science, Kaliyakkavilai from 14th March 2024.







Houg Houg Department of Mathemane Nanjil Catholic College of Arts 3 - : - - - -Kaliyakkavital - 328 153 Tens, 4----

Dr.A.J.Bertilla Jaushal HOD Nanjil Catholic College of Arts and Science, Kaliyakkavilai

**Department of Computer Science** 

**TECHNO THIRST'24 - Inter Collegiate Dept Event** 

2023-2024

#### From

Mr.