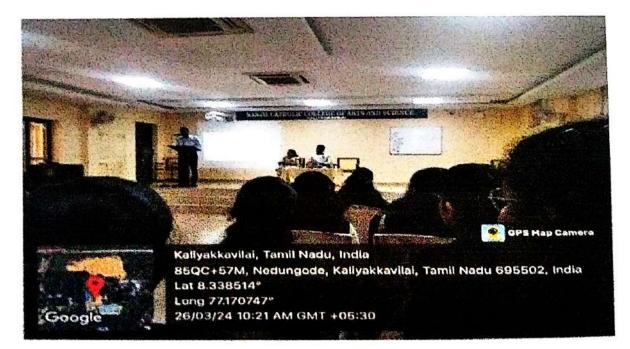

## ஒரு நாள் பன்னாட்டுக் கருத்தரங்கம்

அறிவியல் மற்றும் ക്തல களியக்காவிளை நாஞ்சில் கத்தோலிக்க கல்லூரியில் 21.10.2023 சனிக்கிழமையன்று ஒரு நாள் பன்னாட்டுக் கருத்தரங்கம் பதிப்பகம், கோயம்புத்தூர் நடைபெற்றது. மார்த்தாண்டம் காசுமான் ஆய்வு மற்றும் பேரா. ்கி. நாச்சிமுத்து மொழி பண்பாட்டு மையம் களியக்காவிளை, நாஞ்சில் கத்தோலிக்க கலை மற்றும் அறிவியல் கல்லூரியின் நடத்திய கபிலர் மி. காசுமான் உயராய்வு இணைந்து மையம் தமிழ் படைப்புலகம் என்னும் பொருண்மையிலமைந்த பன்னாட்டுக் கருத்தரங்கம் காலை 9.30 மணியளவில் தமிழ்த்தாய் வாழ்த்துடன் நாஞ்சில் சிற்றரங்கில் வைத்து ஆரம்பமானது.

கடலாடி பணிநிறைவு தலைமையாசரியர் திருமதி. செ. எவுஜின் மேரி வில்லியம் அவர்கள் குத்துவிளக்கேற்ற நாஞ்சில் கல்லூரி தமிழ்த்துறைத் தலைவர் முனைவர் ம. பெரில் திரேஸ் அவர்கள் வரவேற்புரை நல்கினார்கள்.

நாஞ்சில் கல்லூரி முதல்வர் முனைவர் M. அமலநாதன் அவர்கள் தலைமையுரையாற்றினார்கள். புதுச்சேரி பிரெஞ்ச் கீழ்த்திசை ஆய்வு நிறுவன முதுநிலை ஆய்வறிஞர் முனைவர் கி. நாச்சிமுத்து அவர்கள்