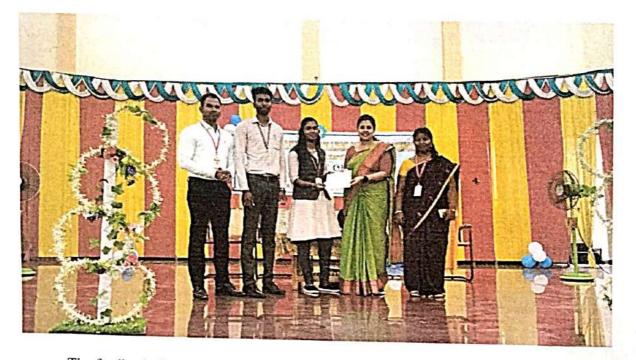

கடலாடி பணிநிறைவு தலைமையாசரியர் திருமதி. செ. எவுஜின் மேரி வில்லியம் அவர்கள் குத்துவிளக்கேற்ற நாஞ்சில் கல்லூரி தமிழ்த்துறைத் தலைவர் முனைவர் ம. பெரில் திரேஸ் அவர்கள் வரவேற்புரை நல்கினார்கள்.

நாஞ்சில் கல்லூரி முதல்வர் முனைவர் M. அமலநாதன் அவர்கள் தலைமையுரையாற்றினார்கள். புதுச்சேரி பிரெஞ்ச் கீழ்த்திசை ஆய்வு நிறுவன முதுநிலை ஆய்வறிஞர் முனைவர் கி. நாச்சிமுத்து அவர்கள்

- 1. கபிலா் மி. காசுமான் கட்டுரைகள்
- 2. கபிலா் மி. காசுமான் படைப்புலகம்

ஆகிய இரு நூல்களையும் வெளியிட சாகித்திய அகாதமி விருதாளர் எழுத்தாளர் ஜோ. டி. குரூஸ் 'முனைவர். நா. ராமச்சந்திரன் வரலாற்றாய்வாளர் தக்கலை மா. பென்னி முனைவர் கமல. செல்வராஜ், முனைவர் த.க. ஜாஸ்மின் சுதா, முனைவர் ந.அ. அருணகிரி, முனைவர் ச.குமார், முனைவர் சி. ஜீவலதா ஆகியோர் பெற்றுக் கொண்டனர்.

தொடா்ந்து சாகித்திய அகாதமி எழுத்தாளா் பொன்னீலன் அவா்கள் கபிலா் காசுமான் அவா்களுடன் பழகிய நாட்களை எடுத்துரைத்து வாழ்த்தினாா்.

முனைவர் ஜேம்ஸ் ஆர். டேனியல் அவர்கள் கபிலர் மி. காசுமான் அவர்களின் ஒவ்வொரு படைப்புக்களையும் குறிப்பிட்டு அதன் சிறப்புத்தன்மைகளை பட்டியலிட்டார்கள்.