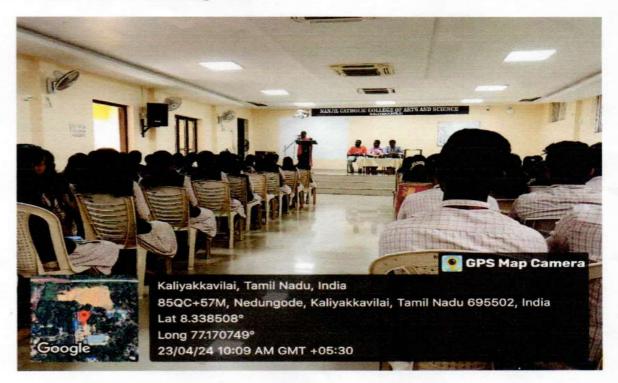

## ஒரு நாள் பன்னாட்டுக் கருத்தரங்கம்

அறிவியல் மற்றும் ക്തல களியக்காவிளை நாஞ்சில் கத்தோலிக்க கல்லூரியில் 21.10.2023 சனிக்கிழமையன்று ஒரு நாள் பன்னாட்டுக் கருத்தரங்கம் பதிப்பகம், கோயம்புத்தூர் நடைபெற்றது. மார்த்தாண்டம் காசுமான் ஆய்வு மற்றும் பேரா. ்கி. நாச்சிமுத்து மொழி பண்பாட்டு மையம் களியக்காவிளை, நாஞ்சில் கத்தோலிக்க கலை மற்றும் அறிவியல் கல்லூரியின் நடத்திய கபிலர் மி. காசுமான் உயராய்வு இணைந்து மையம் தமிழ் படைப்புலகம் என்னும் பொருண்மையிலமைந்த பன்னாட்டுக் கருத்தரங்கம் காலை 9.30 மணியளவில் தமிழ்த்தாய் வாழ்த்துடன் நாஞ்சில் சிற்றரங்கில் வைத்து ஆரம்பமானது.

கடலாடி பணிநிறைவு தலைமையாசரியர் திருமதி. செ. எவுஜின் மேரி வில்லியம் அவர்கள் குத்துவிளக்கேற்ற நாஞ்சில் கல்லூரி தமிழ்த்துறைத் தலைவர் முனைவர் ம. பெரில் திரேஸ் அவர்கள் வரவேற்புரை நல்கினார்கள்.

நாஞ்சில் கல்லூரி முதல்வர் முனைவர் M. அமலநாதன் அவர்கள் தலைமையுரையாற்றினார்கள். புதுச்சேரி பிரெஞ்ச் கீழ்த்திசை ஆய்வு நிறுவன முதுநிலை ஆய்வறிஞர் முனைவர் கி. நாச்சிமுத்து அவர்கள்