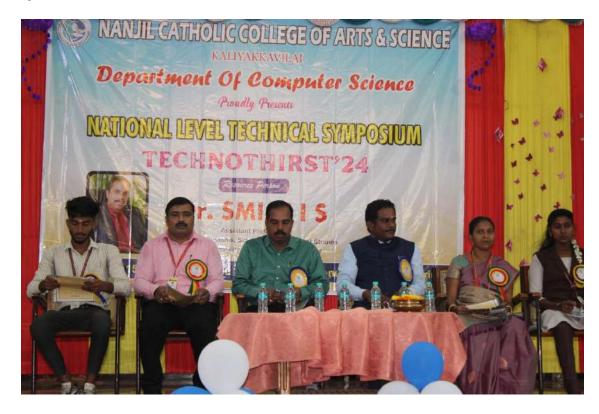

ong by our department choir. Our department student representative Ms. Reshma of I.M.Sc Computer Science welcomed the gathering.

Dr.M.Amalanathan, Principal of Nanjil Catholic College of Arts and Science, delivered inaugural address. He appreciated the department faculties for encouraging the students to take part in various events and activities. He gave a short insight about the innovations of Artificial Intelligence in our day today life. He motivated the students to improve their talents and skills for a bright future.

Dr.D Suja Mary, Assistant Professor, Department of Computer Science introduced the chief guest. Prof.Dr.Smiju I.S, Assistant Professor, Information Systems, School of Management Studies, Cochin University of Science and Technology- was the resource person of the day.



Prof.Dr.Smiju I.S delivered keynote address. He spoke about the development of Artificial Intelligence in current era with various examples and field of explore. He explained job opportunities in various fields

The technical session started at 11.a.m with the following events:

- Paper Presentation
- Debugging
- Logo Debugging
- Art from E-Waste
- Quiz
- Mime

182 participants from 15 colleges participated in the above events. Tree Sapling was planted by our resource person in the presence of Head of the Department, Faculties, Faculties from other Colleges and Students. Students presented their innovative ideas on various topics such as 5G Wireless Technology, Cyber crime and Security, Generative AI in Virtual Reality, Brain Computer Interface, Convolutional Networks and Applications. S