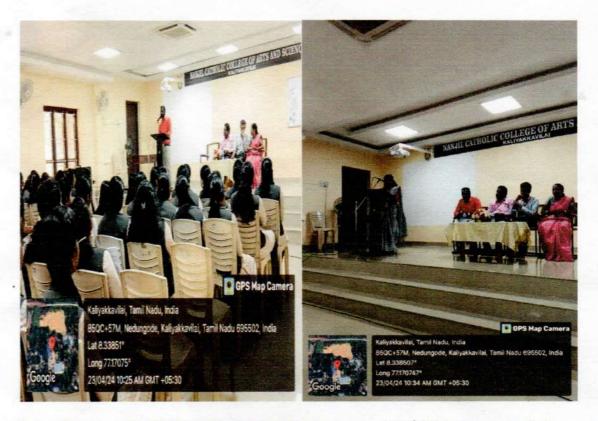

## ஒரு நாள் பன்னாட்டுக் கருத்தரங்கம்

அறிவியல் மற்றும் ക്തல களியக்காவிளை நாஞ்சில் கத்தோலிக்க கல்லூரியில் 21.10.2023 சனிக்கிழமையன்று ஒரு நாள் பன்னாட்டுக் கருத்தரங்கம் பதிப்பகம், கோயம்புத்தூர் நடைபெற்றது. மார்த்தாண்டம் காசுமான் ஆய்வு மற்றும் பேரா. ்கி. நாச்சிமுத்து மொழி பண்பாட்டு மையம் களியக்காவிளை, நாஞ்சில் கத்தோலிக்க கலை மற்றும் அறிவியல் கல்லூரியின் நடத்திய கபிலர் மி. காசுமான் உயராய்வு இணைந்து மையம் தமிழ் படைப்புலகம் என்னும் பொருண்மையிலமைந்த பன்னாட்டுக் கருத்தரங்கம் காலை 9.30 மணியளவில் தமிழ்த்தாய் வாழ்த்துடன் நாஞ்சில் சிற்றரங்கில் வைத்து ஆரம்பமானது.

கடலாடி பணிநிறைவு தலைமையாசரியர் திருமதி. செ. எவுஜின் மேரி வில்லியம் அவர்கள் குத்துவிளக்கேற்ற நாஞ்சில் கல்லூரி தமிழ்த்துறைத் தலைவர் முனைவர் ம. பெரில் திரேஸ் அவர்கள் வரவேற்புரை நல்கினார்கள்.

நாஞ்சில் கல்லூரி முதல்வர் முனைவர் M. அமலநாதன் அவர்கள் தலைமையுரையாற்றினார்கள். புதுச்சேரி பிரெஞ்ச் கீழ்த்திசை ஆய்வு நிறுவன முதுநிலை ஆய்வறிஞர் முனைவர் கி. நாச்சிமுத்து அவர்கள்