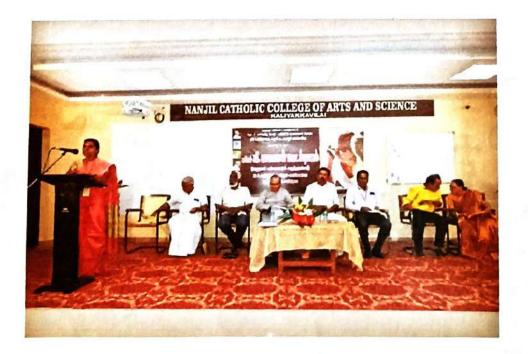

## ஒரு நாள் பன்னாட்டுக் கருத்தரங்கம்

அறிவியல் மற்றும் ക്തல களியக்காவிளை நாஞ்சில் கத்தோலிக்க கல்லூரியில் 21.10.2023 சனிக்கிழமையன்று ஒரு நாள் பன்னாட்டுக் கருத்தரங்கம் பதிப்பகம், கோயம்புத்தூர் நடைபெற்றது. மார்த்தாண்டம் காசுமான் ஆய்வு மற்றும் பேரா. ்கி. நாச்சிமுத்து மொழி பண்பாட்டு மையம் களியக்காவிளை, நாஞ்சில் கத்தோலிக்க கலை மற்றும் அறிவியல் கல்லூரியின் நடத்திய கபிலர் மி. காசுமான் உயராய்வு இணைந்து மையம் தமிழ் படைப்புலகம் என்னும் பொருண்மையிலமைந்த பன்னாட்டுக் கருத்தரங்கம் காலை 9.30 மணியளவில் தமிழ்த்தாய் வாழ்த்துடன் நாஞ்சில் சிற்றரங்கில் வைத்து ஆரம்பமானது.

கடலாடி பணிநிறைவு தலைமையாசரியர் திருமதி. செ. எவுஜின் மேரி வில்லியம் அவர்கள் குத்துவிளக்கேற்ற நாஞ்சில் கல்லூரி தமிழ்த்துறைத் தலைவர் முனைவர் ம. பெரில் திரேஸ் அவர்கள் வரவேற்புரை நல்கினார்கள்.

நாஞ்சில் கல்லூரி முதல்வர் முனைவர் M. அமலநாதன் அவர்கள் தலைமையுரையாற்றினார்கள். புதுச்சேரி பிரெஞ்ச் கீழ்த்திசை ஆய்வு நிறுவன முதுநிலை ஆய்வறிஞர் முனைவர் கி. நாச்சிமுத்து அவர்கள்