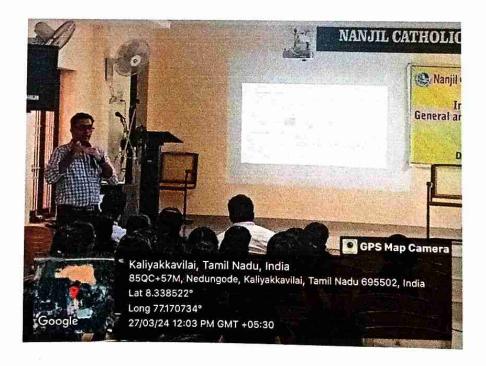

## ஒரு நாள் பன்னாட்டுக் கருத்தரங்கம்

அறிவியல் மற்றும் ക്തல களியக்காவிளை நாஞ்சில் கத்தோலிக்க கல்லூரியில் 21.10.2023 சனிக்கிழமையன்று ஒரு நாள் பன்னாட்டுக் கருத்தரங்கம் பதிப்பகம், கோயம்புத்தூர் நடைபெற்றது. மார்த்தாண்டம் காசுமான் ஆய்வு மற்றும் பேரா. ்கி. நாச்சிமுத்து மொழி பண்பாட்டு மையம் களியக்காவிளை, நாஞ்சில் கத்தோலிக்க கலை மற்றும் அறிவியல் கல்லூரியின் நடத்திய கபிலர் மி. காசுமான் உயராய்வு இணைந்து மையம் தமிழ் படைப்புலகம் என்னும் பொருண்மையிலமைந்த பன்னாட்டுக் கருத்தரங்கம் காலை 9.30 மணியளவில் தமிழ்த்தாய் வாழ்த்துடன் நாஞ்சில் சிற்றரங்கில் வைத்து ஆரம்பமானது.

கடலாடி பணிநிறைவு தலைமையாசரியர் திருமதி. செ. எவுஜின் மேரி வில்லியம் அவர்கள் குத்துவிளக்கேற்ற நாஞ்சில் கல்லூரி தமிழ்த்துறைத் தலைவர் முனைவர் ம. பெரில் திரேஸ் அவர்கள் வரவேற்புரை நல்கினார்கள்.

நாஞ்சில் கல்லூரி முதல்வர் முனைவர் M. அமலநாதன் அவர்கள் தலைமையுரையாற்றினார்கள். புதுச்சேரி பிரெஞ்ச் கீழ்த்திசை ஆய்வு நிறுவன முதுநிலை ஆய்வறிஞர் முனைவர் கி. நாச்சிமுத்து அவர்கள்