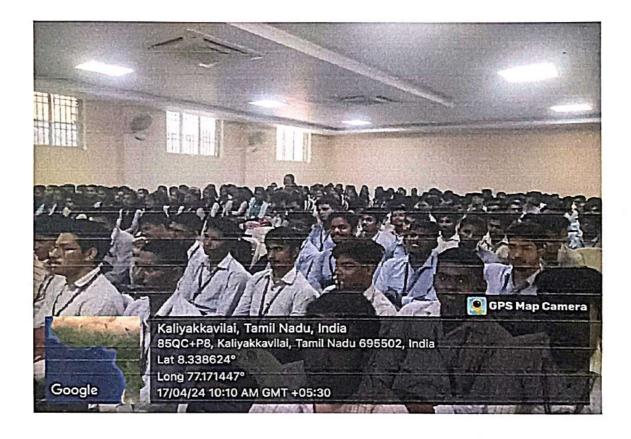

இக்கருத்தரங்கில் தமிழ் அறிஞர்களும், பேராசிரியர்களும், மாணவர்களுமாக &6 பேர் கலந்து கொண்டனர்.

பின்னர் முனைவர் அஜித குமாரி அவர்கள் நன்றிகூற தேசிய கீதத்துடன் கருத்தரங்கம் இனிதே நிறைவு பெற்றது.

முனைவர் அஜித குமாரி, முனைவர் ர. ராஜேஷ், முனைவர் ஆர். அட்லின் ஜெபா ஆகியோர் கருத்தரங்கத்தை ஒருங்கிணைத்தார்கள்.