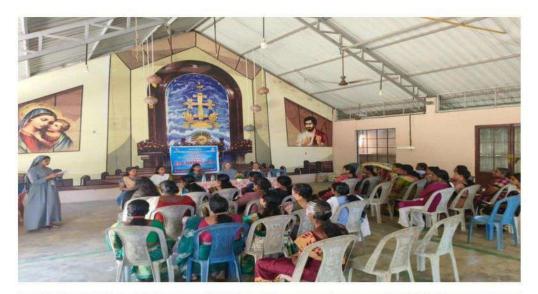

## ஒரு நாள் பன்னாட்டுக் கருத்தரங்கம்

அறிவியல் மற்றும் ക്തல களியக்காவிளை நாஞ்சில் கத்தோலிக்க கல்லூரியில் 21.10.2023 சனிக்கிழமையன்று ஒரு நாள் பன்னாட்டுக் கருத்தரங்கம் பதிப்பகம், கோயம்புத்தூர் நடைபெற்றது. மார்த்தாண்டம் காசுமான் ஆய்வு மற்றும் பேரா. ்கி. நாச்சிமுத்து மொழி பண்பாட்டு மையம் களியக்காவிளை, நாஞ்சில் கத்தோலிக்க கலை மற்றும் அறிவியல் கல்லூரியின் நடத்திய கபிலர் மி. காசுமான் உயராய்வு இணைந்து மையம் தமிழ் படைப்புலகம் என்னும் பொருண்மையிலமைந்த பன்னாட்டுக் கருத்தரங்கம் காலை 9.30 மணியளவில் தமிழ்த்தாய் வாழ்த்துடன் நாஞ்சில் சிற்றரங்கில் வைத்து ஆரம்பமானது.

கடலாடி பணிநிறைவு தலைமையாசரியர் திருமதி. செ. எவுஜின் மேரி வில்லியம் அவர்கள் குத்துவிளக்கேற்ற நாஞ்சில் கல்லூரி தமிழ்த்துறைத் தலைவர் முனைவர் ம. பெரில் திரேஸ் அவர்கள் வரவேற்புரை நல்கினார்கள்.

நாஞ்சில் கல்லூரி முதல்வர் முனைவர் M. அமலநாதன் அவர்கள் தலைமையுரையாற்றினார்கள். புதுச்சேரி பிரெஞ்ச் கீழ்த்திசை ஆய்வு நிறுவன முதுநிலை ஆய்வறிஞர் முனைவர் கி. நாச்சிமுத்து அவர்கள்

இக்கருத்தரங்கில் தமிழ் அறிஞர்களும், பேராசிரியர்களும், மாணவர்களுமாக &6 பேர் கலந்து கொண்டனர்.

பின்னர் முனைவர் அஜித குமாரி அவர்கள் நன்றிகூற தேசிய கீதத்துடன் கருத்தரங்கம் இனிதே நிறைவு பெற்றது.

முனைவர் அஜித குமாரி, முனைவர் ர. ராஜேஷ், முனைவர் ஆர். அட்லின் ஜெபா ஆகியோர் கருத்தரங்கத்தை ஒருங்கிணைத்தார்கள்.