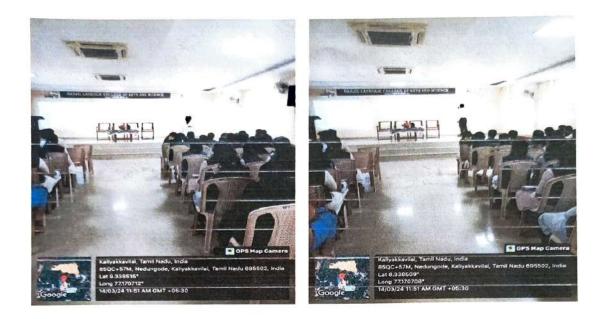

இவ்வாறு நடைபெற்ற முதல் அமர்வு ஸ்காட் கிறிஸ்தவ கல்லூரியின் முனைவர் பா. சுரேஷ் டேனியல் அவர்கள் நன்றிகூற இனிதே நிறைவு பெற்றது.

உணவு இடைவேளைக்குப்பின் கருத்தரங்க இரண்டாவது அமர்வுகள் 2.30 மணிக்கு ஆரம்பமானது.

காசுமான் அவர்கள் படைத்தளித்த நூல்களின் அடிப்படையில் இலக்கணம், திருக்குறள், காப்பியம், கவிதை, வரலாறு என்னும் பொருண்மைகளில் அமர்வுகள் நடைபெற்றன.

அமர்வுத் தலைவர்களாக முனைவர் செ. சந்திரா அவர்கள், தா. லிற்றில்மேரி முனைவர் தே. ஷீஜா அவர்கள், முனைவர் ச.பொ. சீனிவாசன் ஆகியோர் செயல்பட்டார்கள்.

அமர்வு நெறியாளர்களாக திருமதி. ச.சுலோசனா, முனைவர் பெ. செ. ராஜேஷ், முனைவர் சா. மேகலின் சந்திரர், முனைவர் ஆர். அட்லின் ஜெபா முனைவர் லிற்றில் தா. மேரி ஆகியோர் செயல்பட்டார்கள்.

இறுதியாக நடைபெற்ற நிறைவு விழாவில் முனைவர் ந. சீமா மோள் திரு. பேசினார்கள். **A**. இருளப்பன் அவர்கள் வரவேற்றுப் தலைமையுயைாற்றினார். முனைவர். காஞ்சனா பாலசுப்பிரமணியம், முனைவர் மா. ராஜேந்திரன், முனைவர். இயே. பெர்க்மான்ஸ், முனைவர். க. மாணிக்கராஜ் சிறப்புரையாற்றினார்கள். திரு. மதிவாணன் ஆகியோர் லா. அவர்கள் ஏற்புரையாற்றினார்கள்.