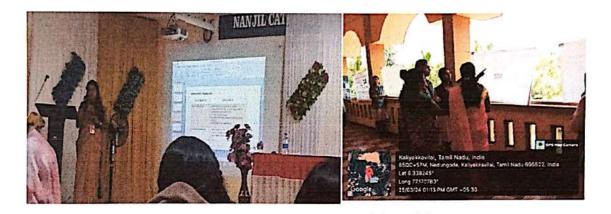

## ஒரு நாள் பன்னாட்டுக் கருத்தரங்கம்

அறிவியல் மற்றும் ക്തல களியக்காவிளை நாஞ்சில் கத்தோலிக்க கல்லூரியில் 21.10.2023 சனிக்கிழமையன்று ஒரு நாள் பன்னாட்டுக் கருத்தரங்கம் பதிப்பகம், கோயம்புத்தூர் நடைபெற்றது. மார்த்தாண்டம் காசுமான் ஆய்வு மற்றும் பேரா. ்கி. நாச்சிமுத்து மொழி பண்பாட்டு மையம் களியக்காவிளை, நாஞ்சில் கத்தோலிக்க கலை மற்றும் அறிவியல் கல்லூரியின் நடத்திய கபிலர் மி. காசுமான் உயராய்வு இணைந்து மையம் தமிழ் படைப்புலகம் என்னும் பொருண்மையிலமைந்த பன்னாட்டுக் கருத்தரங்கம் காலை 9.30 மணியளவில் தமிழ்த்தாய் வாழ்த்துடன் நாஞ்சில் சிற்றரங்கில் வைத்து ஆரம்பமானது.

இவ்வாறு நடைபெற்ற முதல் அமர்வு ஸ்காட் கிறிஸ்தவ கல்லூரியின் முனைவர் பா. சுரேஷ் டேனியல் அவர்கள் நன்றிகூற இனிதே நிறைவு பெற்றது.

உணவு இடைவேளைக்குப்பின் கருத்தரங்க இரண்டாவது அமர்வுகள் 2.30 மணிக்கு ஆரம்பமானது.