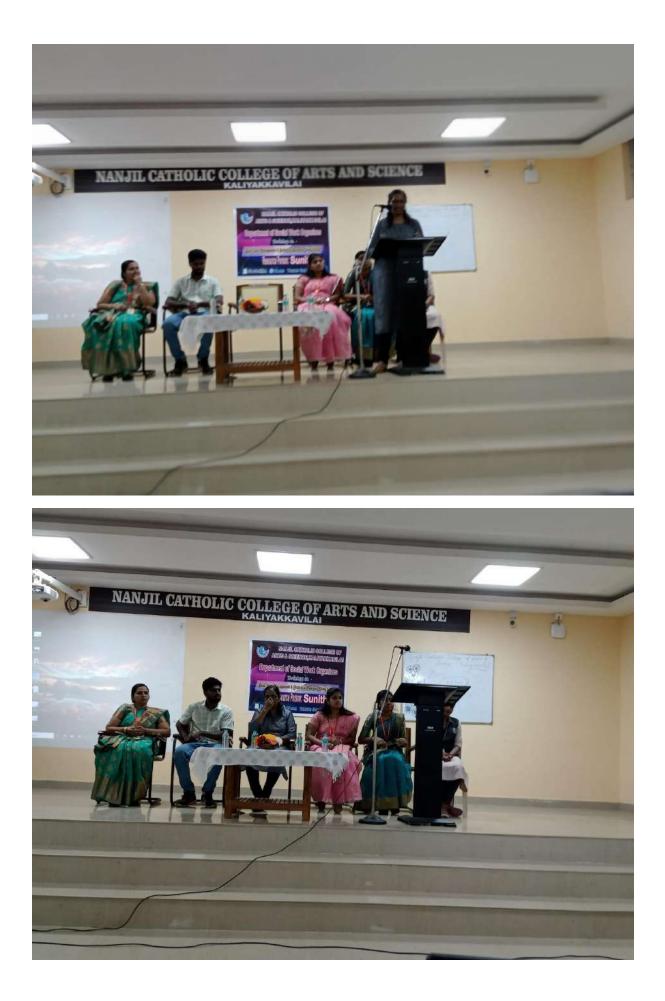

## ஒரு நாள் பன்னாட்டுக் கருத்தரங்கம்

அறிவியல் மற்றும் ക്തல களியக்காவிளை நாஞ்சில் கத்தோலிக்க கல்லூரியில் 21.10.2023 சனிக்கிழமையன்று ஒரு நாள் பன்னாட்டுக் கருத்தரங்கம் பதிப்பகம், கோயம்புத்தூர் நடைபெற்றது. மார்த்தாண்டம் காசுமான் ஆய்வு மற்றும் பேரா. ்கி. நாச்சிமுத்து மொழி பண்பாட்டு மையம் களியக்காவிளை, நாஞ்சில் கத்தோலிக்க கலை மற்றும் அறிவியல் கல்லூரியின் நடத்திய கபிலர் மி. காசுமான் உயராய்வு இணைந்து மையம் தமிழ் படைப்புலகம் என்னும் பொருண்மையிலமைந்த பன்னாட்டுக் கருத்தரங்கம் காலை 9.30 மணியளவில் தமிழ்த்தாய் வாழ்த்துடன் நாஞ்சில் சிற்றரங்கில் வைத்து ஆரம்பமானது.

கடலாடி பணிநிறைவு தலைமையாசரியர் திருமதி. செ. எவுஜின் மேரி வில்லியம் அவர்கள் குத்துவிளக்கேற்ற நாஞ்சில் கல்லூரி தமிழ்த்துறைத் தலைவர் முனைவர் ம. பெரில் திரேஸ் அவர்கள் வரவேற்புரை நல்கினார்கள்.

நாஞ்சில் கல்லூரி முதல்வர் முனைவர் M. அமலநாதன் அவர்கள் தலைமையுரையாற்றினார்கள். புதுச்சேரி பிரெஞ்ச் கீழ்த்திசை ஆய்வு நிறுவன முதுநிலை ஆய்வறிஞர் முனைவர் கி. நாச்சிமுத்து அவர்கள்