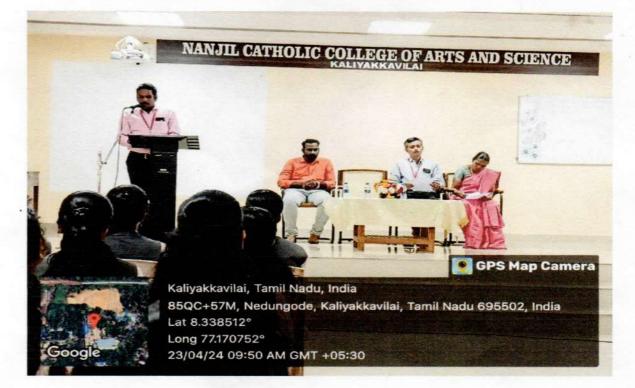

கடலாடி பணிநிறைவு தலைமையாசரியர் திருமதி. செ. எவுஜின் மேரி வில்லியம் அவர்கள் குத்துவிளக்கேற்ற நாஞ்சில் கல்லூரி தமிழ்த்துறைத் தலைவர் முனைவர் ம. பெரில் திரேஸ் அவர்கள் வரவேற்புரை நல்கினார்கள்.

நாஞ்சில் கல்லூரி முதல்வர் முனைவர் M. அமலநாதன் அவர்கள் தலைமையுரையாற்றினார்கள். புதுச்சேரி பிரெஞ்ச் கீழ்த்திசை ஆய்வு நிறுவன முதுநிலை ஆய்வறிஞர் முனைவர் கி. நாச்சிமுத்து அவர்கள்

தொடா்ந்து சாகித்திய அகாதமி எழுத்தாளா் பொன்னீலன் அவா்கள் கபிலா் காசுமான் அவா்களுடன் பழகிய நாட்களை எடுத்துரைத்து வாழ்த்தினாா்.

முனைவர் ஜேம்ஸ் ஆர். டேனியல் அவர்கள் கபிலர் மி. காசுமான் அவர்களின் ஒவ்வொரு படைப்புக்களையும் குறிப்பிட்டு அதன் சிறப்புத்தன்மைகளை பட்டியலிட்டார்கள்.