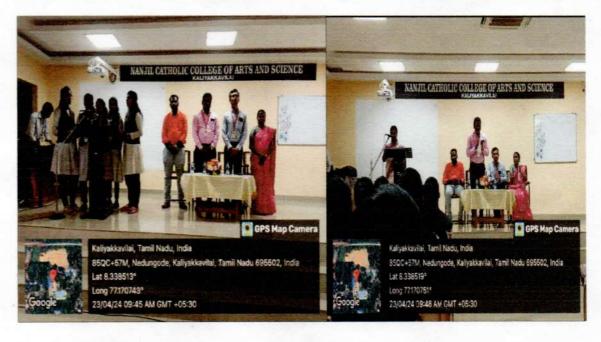

## ஒரு நாள் பன்னாட்டுக் கருத்தரங்கம்

அறிவியல் மற்றும் ക്തல களியக்காவிளை நாஞ்சில் கத்தோலிக்க கல்லூரியில் 21.10.2023 சனிக்கிழமையன்று ஒரு நாள் பன்னாட்டுக் கருத்தரங்கம் பதிப்பகம், கோயம்புத்தூர் நடைபெற்றது. மார்த்தாண்டம் காசுமான் ஆய்வு மற்றும் பேரா. ்கி. நாச்சிமுத்து மொழி பண்பாட்டு மையம் களியக்காவிளை, நாஞ்சில் கத்தோலிக்க கலை மற்றும் அறிவியல் கல்லூரியின் நடத்திய கபிலர் மி. காசுமான் உயராய்வு இணைந்து மையம் தமிழ் படைப்புலகம் என்னும் பொருண்மையிலமைந்த பன்னாட்டுக் கருத்தரங்கம் காலை 9.30 மணியளவில் தமிழ்த்தாய் வாழ்த்துடன் நாஞ்சில் சிற்றரங்கில் வைத்து ஆரம்பமானது.

கடலாடி பணிநிறைவு தலைமையாசரியர் திருமதி. செ. எவுஜின் மேரி வில்லியம் அவர்கள் குத்துவிளக்கேற்ற நாஞ்சில் கல்லூரி தமிழ்த்துறைத் தலைவர் முனைவர் ம. பெரில் திரேஸ் அவர்கள் வரவேற்புரை நல்கினார்கள்.

நாஞ்சில் கல்லூரி முதல்வர் முனைவர் M. அமலநாதன் அவர்கள் தலைமையுரையாற்றினார்கள். புதுச்சேரி பிரெஞ்ச் கீழ்த்திசை ஆய்வு நிறுவன முதுநிலை ஆய்வறிஞர் முனைவர் கி. நாச்சிமுத்து அவர்கள்