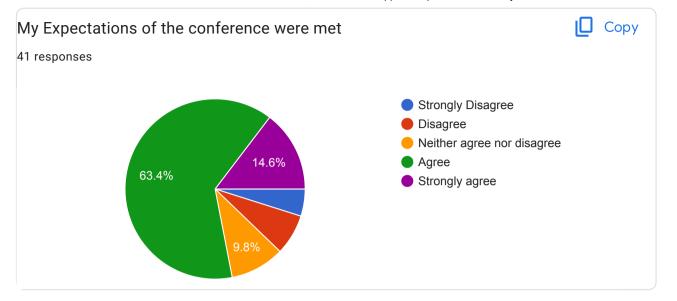

r disagree
- Agree
- Strongly agree

| My Expectations of the conference were met * |
|----------------------------------------------|
| O Strongly Disagree                          |
| Disagree                                     |
| Neither agree nor disagree                   |
| O Agree                                      |
| Strongly agree                               |
|                                              |
|                                              |
| Suggestions if any *                         |
| Good                                         |
|                                              |

This content is neither created nor endorsed by Google.

Google Forms



https://docs.google.com/forms/d/1Jo5vsCwuXTtkZRvQsx5MIv65Swdz\_4f99fsMG1ZEx7Y/viewanalytics













| Suggestions if any                                                                                              |
|-----------------------------------------------------------------------------------------------------------------|
| 41 responses                                                                                                    |
| Νο                                                                                                              |
| No suggestions                                                                                                  |
| Nil                                                                                                             |
| Well organised in online and offline mode of presentations