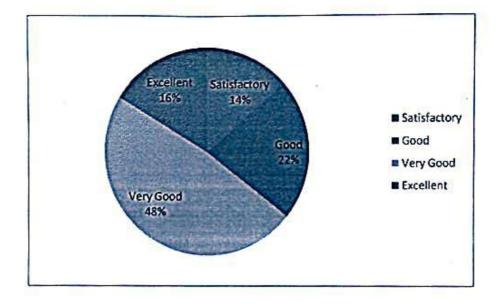

nged<br>: properly                  |
| Any other Comments/Remark     |               |      | · Tême managing                                          |
|                               |               |      | 0.0                                                      |

S-g- Beule Benlet **IN CHARGE** 



HEAD OF THE DEPARTMENT Head Department of Computer Science Nanjil Catholic College of Arts & Science Kaliyakkavilai - 629 153, Tamil Nadu.

| C NI. | No.of        | Feedback From the Students |      |           |           |  |
|-------|--------------|----------------------------|------|-----------|-----------|--|
| S.No  | Participants | Satisfactory               | Good | Very Good | Excellent |  |
| 1     | 185          | 25                         | 41   | 89        | 30        |  |



Head Department of Computer Science Nanjil Catholic College of Arts & Science Kaliyakkavilai - 629 153, Tamil Nadu



÷,

PRINCIPAL Nanjil Catholic College of Arts & Science Kaliyakkavilai - 629 153.



### **Department of Computer Science**

### **TECHNOTHIRST '24**

CERTIFICATE



Mr. K. C. Abhilash Sam Paulstin Head of the Department

Dr. M. Amalanathan Principal the Country of the

Rev. Fr. Dr. M. Eckermens Mich Secretary

Date: 19/03/2024

From S. Mary Pelsit, Head, Department of Social Work, Nanjil Catholic College of Arts and Science, Kaliyakkavilai.

To The Principal, Nanjil Catholic College of Arts and Science, Kaliyakkavilai.

Sub: Requesting to conduct the Capacity Building Programme - reg

With due respect, the Social Work department of Nanjil Catholic College of Arts and Sci