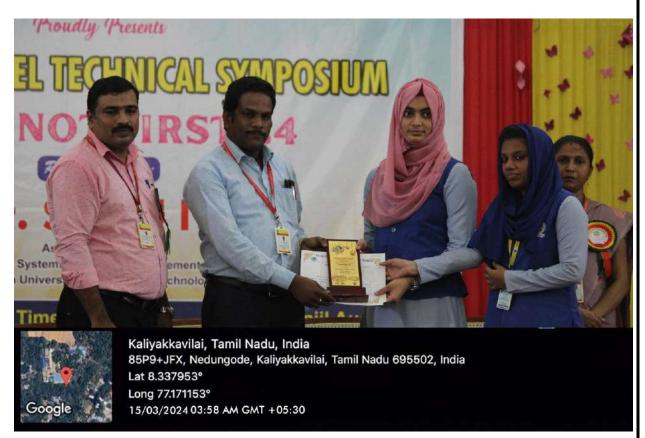

## ஒரு நாள் பன்னாட்டுக் கருத்தரங்கம்

அறிவியல் மற்றும் ക്തல களியக்காவிளை நாஞ்சில் கத்தோலிக்க கல்லூரியில் 21.10.2023 சனிக்கிழமையன்று ஒரு நாள் பன்னாட்டுக் கருத்தரங்கம் பதிப்பகம், கோயம்புத்தூர் நடைபெற்றது. மார்த்தாண்டம் காசுமான் ஆய்வு மற்றும் பேரா. ்கி. நாச்சிமுத்து மொழி பண்பாட்டு மையம் களியக்காவிளை, நாஞ்சில் கத்தோலிக்க கலை மற்றும் அறிவியல் கல்லூரியின் நடத்திய கபிலர் மி. காசுமான் உயராய்வு இணைந்து மையம் தமிழ் படைப்புலகம் என்னும் பொருண்மையிலமைந்த பன்னாட்டுக் கருத்தரங்கம் காலை 9.30 மணியளவில் தமிழ்த்தாய் வாழ்த்துடன் நாஞ்சில் சிற்றரங்கில் வைத்து ஆரம்பமானது.

கடலாடி பணிநிறைவு தலைமையாசரியர் திருமதி. செ. எவுஜின் மேரி வில்லியம் அவர்கள் குத்துவிளக்கேற்ற நாஞ்சில் கல்லூரி தமிழ்த்துறைத் தலைவர் முனைவர் ம. பெரில் திரேஸ் அவர்கள் வரவேற்புரை நல்கினார்கள்.

நாஞ்சில் கல்லூரி முதல்வர் முனைவர் M. அமலநாதன் அவர்கள் தலைமையுரையாற்றினார்கள். புதுச்சேரி பிரெஞ்ச் கீழ்த்திசை ஆய்வு நிறுவன முதுநிலை ஆய்வறிஞர் முனைவர் கி. நாச்சிமுத்து அவர்கள்

- 1. கபிலா் மி. காசுமான் கட்டுரைகள்
- 2. கபிலா் மி. காசுமான் படைப்புலகம்

ஆகிய இரு நூல்களையும் வெளியிட சாகித்திய அகாதமி விருதாளர் எழுத்தாளர் ஜோ. டி. குரூஸ் 'முனைவர். நா. ராமச்சந்திரன் வரலாற்றாய்வாளர் தக்கலை மா. பென்னி முனைவர் கமல. செல்வராஜ், முனைவர் த.க. ஜாஸ்மின் சுதா, முனைவர் ந.அ. அருணகிரி, முனைவர் ச.குமார், முனைவர் சி. ஜீவலதா ஆகியோர் பெற்றுக் கொண்டனர்.