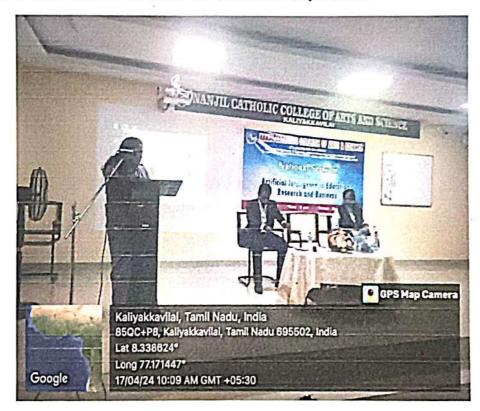

## ஒரு நாள் பன்னாட்டுக் கருத்தரங்கம்

அறிவியல் மற்றும் ക്തல களியக்காவிளை நாஞ்சில் கத்தோலிக்க கல்லூரியில் 21.10.2023 சனிக்கிழமையன்று ஒரு நாள் பன்னாட்டுக் கருத்தரங்கம் பதிப்பகம், கோயம்புத்தூர் நடைபெற்றது. மார்த்தாண்டம் காசுமான் ஆய்வு மற்றும் பேரா. ்கி. நாச்சிமுத்து மொழி பண்பாட்டு மையம் களியக்காவிளை, நாஞ்சில் கத்தோலிக்க கலை மற்றும் அறிவியல் கல்லூரியின் நடத்திய கபிலர் மி. காசுமான் உயராய்வு இணைந்து மையம் தமிழ் படைப்புலகம் என்னும் பொருண்மையிலமைந்த பன்னாட்டுக் கருத்தரங்கம் காலை 9.30 மணியளவில் தமிழ்த்தாய் வாழ்த்துடன் நாஞ்சில் சிற்றரங்கில் வைத்து ஆரம்பமானது.

கடலாடி பணிநிறைவு தலைமையாசரியர் திருமதி. செ. எவுஜின் மேரி வில்லியம் அவர்கள் குத்துவிளக்கேற்ற நாஞ்சில் கல்லூரி தமிழ்த்துறைத் தலைவர் முனைவர் ம. பெரில் திரேஸ் அவர்கள் வரவேற்புரை நல்கினார்கள்.

நாஞ்சில் கல்லூரி முதல்வர் முனைவர் M. அமலநாதன் அவர்கள் தலைமையுரையாற்றினார்கள். புதுச்சேரி பிரெஞ்ச் கீழ்த்திசை ஆய்வு நிறுவன முதுநிலை ஆய்வறிஞர் முனைவர் கி. நாச்சிமுத்து அவர்கள்