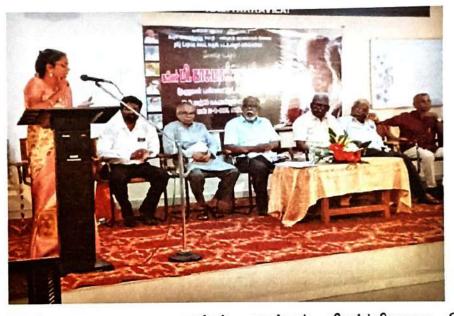

## ஒரு நாள் பன்னாட்டுக் கருத்தரங்கம்

அறிவியல் மற்றும் ക്തல களியக்காவிளை நாஞ்சில் கத்தோலிக்க கல்லூரியில் 21.10.2023 சனிக்கிழமையன்று ஒரு நாள் பன்னாட்டுக் கருத்தரங்கம் பதிப்பகம், கோயம்புத்தூர் நடைபெற்றது. மார்த்தாண்டம் காசுமான் ஆய்வு மற்றும் பேரா. ்கி. நாச்சிமுத்து மொழி பண்பாட்டு மையம் களியக்காவிளை, நாஞ்சில் கத்தோலிக்க கலை மற்றும் அறிவியல் கல்லூரியின் நடத்திய கபிலர் மி. காசுமான் உயராய்வு இணைந்து மையம் தமிழ் படைப்புலகம் என்னும் பொருண்மையிலமைந்த பன்னாட்டுக் கருத்தரங்கம் காலை 9.30 மணியளவில் தமிழ்த்தாய் வாழ்த்துடன் நாஞ்சில் சிற்றரங்கில் வைத்து ஆரம்பமானது.

கடலாடி பணிநிறைவு தலைமையாசரியர் திருமதி. செ. எவுஜின் மேரி வில்லியம் அவர்கள் குத்துவிளக்கேற்ற நாஞ்சில் கல்லூரி தமிழ்த்துறைத் தலைவர் முனைவர் ம. பெரில் திரேஸ் அவர்கள் வரவேற்புரை நல்கினார்கள்.

நாஞ்சில் கல்லூரி முதல்வர் முனைவர் M. அமலநாதன் அவர்கள் தலைமையுரையாற்றினார்கள். புதுச்சேரி பிரெஞ்ச் கீழ்த்திசை ஆய்வு நிறுவன முதுநிலை ஆய்வறிஞர் முனைவர் கி. நாச்சிமுத்து அவர்கள்